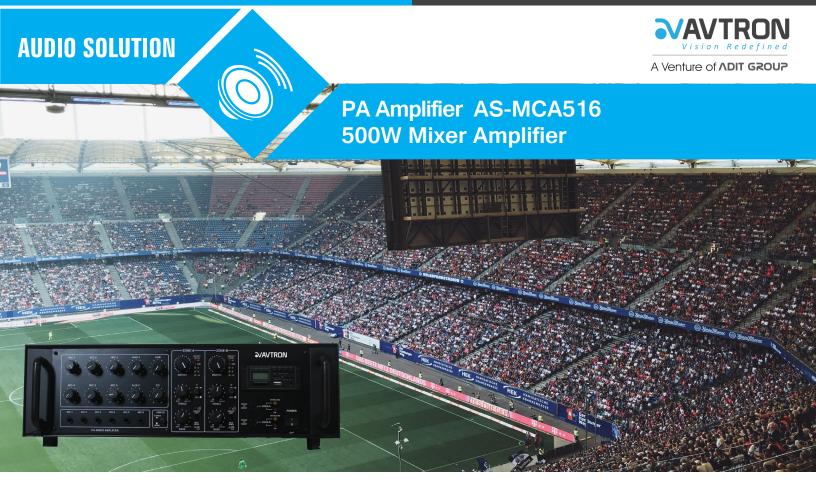

## AS-MCA516 500W Mixer Amplifier

The Public Address (PA) 500 Watts Mixer Amplifier is suitable for school, super market, bank, hotel BGM and speech use.

It is integrate pre amplifier and mixer power amplifier into one 19" 3U height unit of tabletop design, which is economy but of high reliable performance.

The tabletop mixer amplifier rated power out at 500W. Its speaker outputs with 100V, 70V and 4-16ohms for versatile connections.

The amplifier is design with complete protection of overload, short circuit and high temp to avoid any damage.

## Features:

- Public address (PA) tabletop mixer power amplifier.
- Commercial & industrial range BGM & paging amplifier.
- Rated outputs of 500W.
- 70V, 100V and low impedance 2-4 ohms speaker outputs.
- 6 microphone inputs and 2 line inputs.
- Microphone 1-4 & Aux/Mic 5-6 inputs volume control on front panel with bass and treble tone control.
- Line inputs/outputs on rear panel.
- Overload, short circuit and high temp protection.
- Power, Volume, Output Bar Graph LED.
- Overload, short circuit and high temp protection

## **Technical Specifications**

| Model No.          | AS-MCA516                                                                                            |
|--------------------|------------------------------------------------------------------------------------------------------|
| Description        | Public Address System 500W Mixer Amplifier                                                           |
| Rated Power Output | 500W RMS                                                                                             |
| Speaker Output     | 70V, 100V and 4-16 $\Omega$                                                                          |
| Input              | Mic1-4: 600 ohms( $\Omega$ ) 5-8 mV, unbalanced, Aux1-2: 10k ohms( $\Omega$ ) 150-470 mV, unbalanced |
| Frequency Response | 60-15KHz                                                                                             |
| THD                | <0.5% at 1kHz, 1/3 rated power                                                                       |
| S/N Ratio          | Line: 85 dB , MIC: >72 dB                                                                            |
| Controls           | 2 Way Tone Control, Horn / Speaker Switch, Sliding Master Control                                    |
| Power Supply       | AC230V or AC110V, 50-60Hz                                                                            |
| Power Consumption  | 600W                                                                                                 |
| Protection         | High temp, short circuit, overload protection                                                        |
| Dimension          | 485(W)×430(D)×155(H)mm                                                                               |
| Net. Weight        | <19.0kg                                                                                              |
| Gross Weight       | <21.kg                                                                                               |
| Warranty           | 1 years                                                                                              |